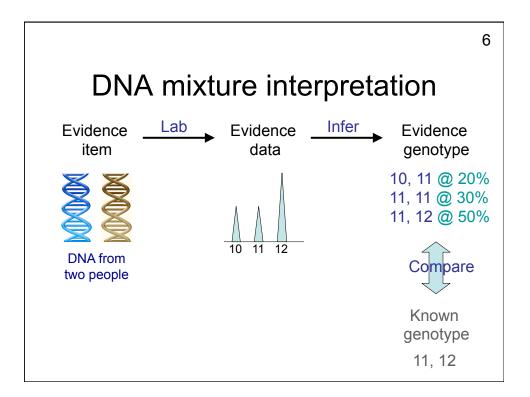

|                         |                         |             |              |            | 17 |  |  |
|-------------------------|-------------------------|-------------|--------------|------------|----|--|--|
| Match statistics<br>Car |                         |             |              |            |    |  |  |
|                         |                         | 19A         | 30A          | 49A        |    |  |  |
| Item                    | Description             | Susan Wolfe | Sarah Wolfe  | Allen Wade | _  |  |  |
| 20J                     | Gear shift              |             | 9.37 million |            |    |  |  |
| 25C                     | Driver's seatback lever |             | 385 billion  |            |    |  |  |
|                         |                         |             |              |            |    |  |  |
|                         |                         |             |              |            |    |  |  |
|                         |                         |             |              |            |    |  |  |
|                         |                         |             |              |            |    |  |  |