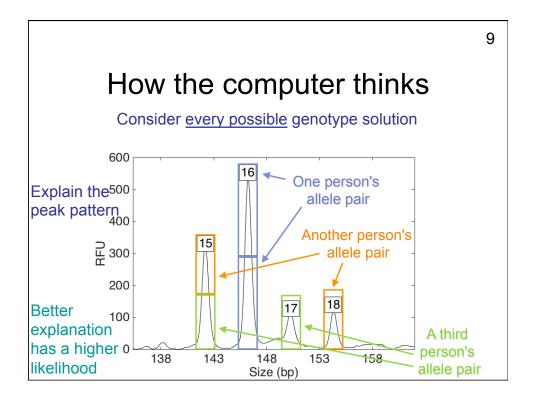

Cybergenetics © 2003-2016

|      |                              |             |             | 15            |  |  |  |  |
|------|------------------------------|-------------|-------------|---------------|--|--|--|--|
|      | Match statistics<br>Burglary |             |             |               |  |  |  |  |
|      |                              | 19A         | 30A         | 49A           |  |  |  |  |
| Item | Description                  | Susan Wolfe | Sarah Wolfe | Allen Wade    |  |  |  |  |
| 1A   | Hat                          |             |             | 65.3 thousand |  |  |  |  |
|      |                              |             |             |               |  |  |  |  |
|      |                              |             |             |               |  |  |  |  |
|      |                              |             |             |               |  |  |  |  |
|      |                              |             |             |               |  |  |  |  |
|      |                              |             |             |               |  |  |  |  |
|      |                              |             |             |               |  |  |  |  |