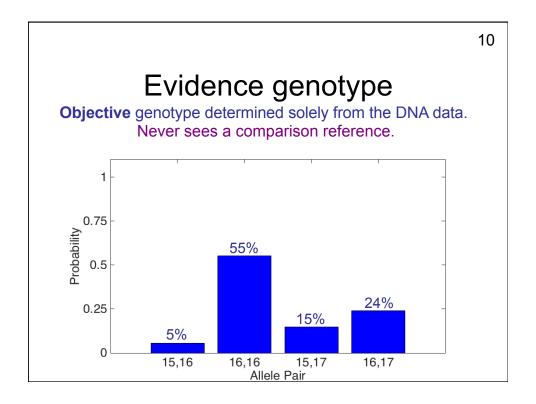

Cybergenetics © 2003-2016

|      |                              |             |             | 15            |  |  |  |  |
|------|------------------------------|-------------|-------------|---------------|--|--|--|--|
|      | Match statistics<br>Burglary |             |             |               |  |  |  |  |
|      |                              | 19A         | 30A         | 49A           |  |  |  |  |
| Item | Description                  | Susan Wolfe | Sarah Wolfe | Allen Wade    |  |  |  |  |
| 1A   | Hat                          |             |             | 65.3 thousand |  |  |  |  |
|      |                              |             |             |               |  |  |  |  |
|      |                              |             |             |               |  |  |  |  |
|      |                              |             |             |               |  |  |  |  |
|      |                              |             |             |               |  |  |  |  |
|      |                              |             |             |               |  |  |  |  |
|      |                              |             |             |               |  |  |  |  |