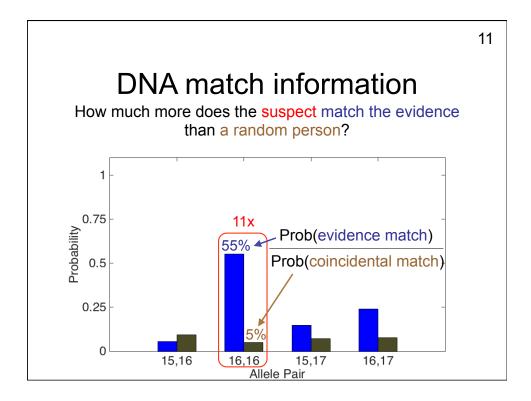

Cybergenetics © 2003-2016

|      |                              |             |             | 15            |  |  |  |  |
|------|------------------------------|-------------|-------------|---------------|--|--|--|--|
|      | Match statistics<br>Burglary |             |             |               |  |  |  |  |
|      |                              | 19A         | 30A         | 49A           |  |  |  |  |
| Item | Description                  | Susan Wolfe | Sarah Wolfe | Allen Wade    |  |  |  |  |
| 1A   | Hat                          |             |             | 65.3 thousand |  |  |  |  |
|      |                              |             |             |               |  |  |  |  |
|      |                              |             |             |               |  |  |  |  |
|      |                              |             |             |               |  |  |  |  |
|      |                              |             |             |               |  |  |  |  |
|      |                              |             |             |               |  |  |  |  |
|      |                              |             |             |               |  |  |  |  |