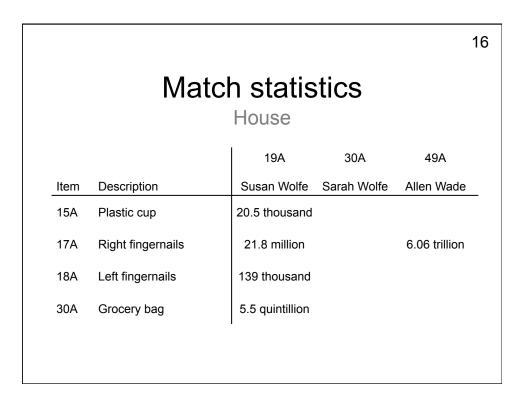

Cybergenetics © 2003-2016

|      |                              |             |             | 15            |  |  |  |  |
|------|------------------------------|-------------|-------------|---------------|--|--|--|--|
|      | Match statistics<br>Burglary |             |             |               |  |  |  |  |
|      |                              | 19A         | 30A         | 49A           |  |  |  |  |
| Item | Description                  | Susan Wolfe | Sarah Wolfe | Allen Wade    |  |  |  |  |
| 1A   | Hat                          |             |             | 65.3 thousand |  |  |  |  |
|      |                              |             |             |               |  |  |  |  |
|      |                              |             |             |               |  |  |  |  |
|      |                              |             |             |               |  |  |  |  |
|      |                              |             |             |               |  |  |  |  |
|      |                              |             |             |               |  |  |  |  |
|      |                              |             |             |               |  |  |  |  |