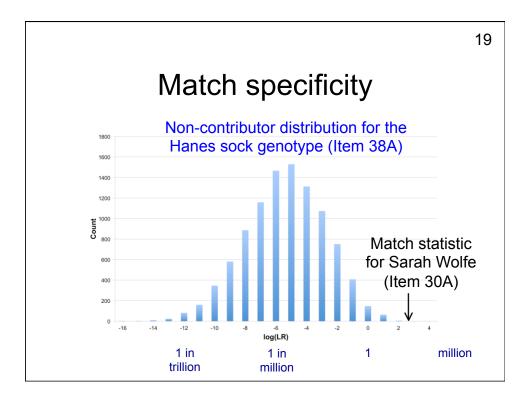

|                                      |                        |             |             | 18               |  |  |  |
|--------------------------------------|------------------------|-------------|-------------|------------------|--|--|--|
| Match statistics<br>Whitfield Street |                        |             |             |                  |  |  |  |
|                                      |                        | 19A         | 30A         | 49A              |  |  |  |
| Item                                 | Description            | Susan Wolfe | Sarah Wolfe | Allen Wade       |  |  |  |
| 36A1                                 | Sweatpants waistband   |             |             | 13.7 quintillion |  |  |  |
| 36A2                                 | Sweatpants blood stain |             |             | 22.4 quintillion |  |  |  |
| 37A                                  | Black knit hat         |             |             | 25.7 thousand    |  |  |  |
| 38A                                  | Hanes sock             |             | 300         | 2.96 quintillion |  |  |  |
| 39A                                  | Hanes sock             |             |             | 5.7 quintillion  |  |  |  |
|                                      |                        |             |             |                  |  |  |  |