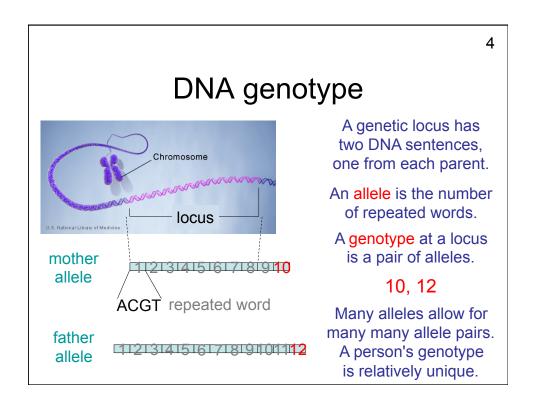

Cybergenetics © 2003-2016

|      |                              |             |             | 15            |  |  |  |  |
|------|------------------------------|-------------|-------------|---------------|--|--|--|--|
|      | Match statistics<br>Burglary |             |             |               |  |  |  |  |
|      |                              | 19A         | 30A         | 49A           |  |  |  |  |
| Item | Description                  | Susan Wolfe | Sarah Wolfe | Allen Wade    |  |  |  |  |
| 1A   | Hat                          |             |             | 65.3 thousand |  |  |  |  |
|      |                              |             |             |               |  |  |  |  |
|      |                              |             |             |