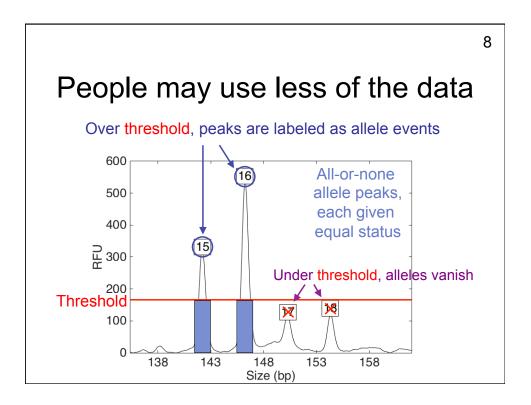

|                                      |                        |             |             | 18               |  |  |  |
|--------------------------------------|------------------------|-------------|-------------|------------------|--|--|--|
| Match statistics<br>Whitfield Street |                        |             |             |                  |  |  |  |
|                                      |                        | 19A         | 30A         | 49A              |  |  |  |
| Item                                 | Description            | Susan Wolfe | Sarah Wolfe | Allen Wade       |  |  |  |
| 36A1                                 | Sweatpants waistband   |             |             | 13.7 quintillion |  |  |  |
| 36A2                                 | Sweatpants blood stain |             |             | 22.4 quintillion |  |  |  |
| 37A                                  | Black knit hat         |             |             | 25.7 thousand    |  |  |  |
| 38A                                  | Hanes sock             |             | 300         | 2.96 quintillion |  |  |  |
| 39A                                  | Hanes sock             |             |             | 5.7 quintillion  |  |  |  |
|                                      |                        |             |             |                  |  |  |  |