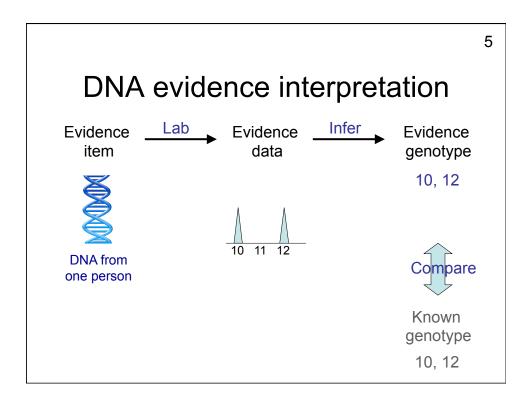

Cybergenetics © 2003-2016

|      |                              |             |             | 15            |  |  |  |  |
|------|------------------------------|-------------|-------------|---------------|--|--|--|--|
|      | Match statistics<br>Burglary |             |             |               |  |  |  |  |
|      |                              | 19A         | 30A         | 49A           |  |  |  |  |
| Item | Description                  | Susan Wolfe | Sarah Wolfe | Allen Wade    |  |  |  |  |
| 1A   | Hat                          |             |             | 65.3 thousand |  |  |  |  |
|      |                              |             |             |               |  |  |  |  |
|      |                              |             |             |               |  |  |  |  |
|      |                              |             |             |               |  |  |  |  |
|      |                              |             |             |               |  |  |  |  |
|      |                              |             |             |               |  |  |  |  |
|      |                              |             |             |               |  |  |  |  |