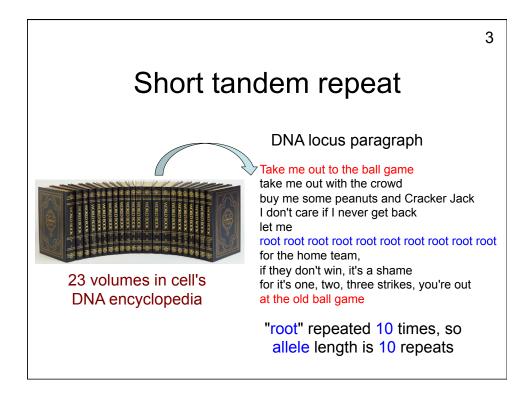

Cybergenetics © 2003-2016

|      |                              |             |             | 15            |  |  |  |  |
|------|------------------------------|-------------|-------------|---------------|--|--|--|--|
|      | Match statistics<br>Burglary |             |             |               |  |  |  |  |
|      |                              | 19A         | 30A         | 49A           |  |  |  |  |
| Item | Description                  | Susan Wolfe | Sarah Wolfe | Allen Wade    |  |  |  |  |
| 1A   | Hat                          |             |             | 65.3 thousand |  |  |  |  |
|      |                              |             |             |               |  |  |  |  |
|      |                              |             |             |