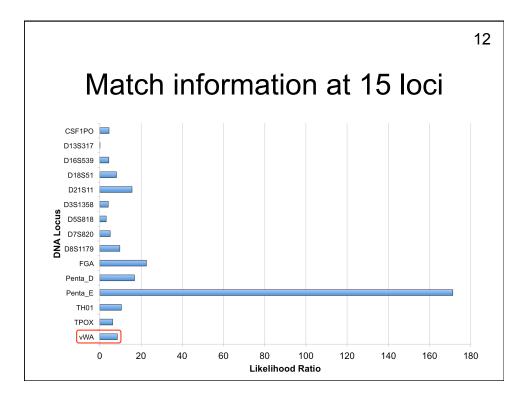

Cybergenetics © 2003-2016

|      |                              |             |             | 15            |  |  |  |  |
|------|------------------------------|-------------|-------------|---------------|--|--|--|--|
|      | Match statistics<br>Burglary |             |             |               |  |  |  |  |
|      |                              | 19A         | 30A         | 49A           |  |  |  |  |
| Item | Description                  | Susan Wolfe | Sarah Wolfe | Allen Wade    |  |  |  |  |
| 1A   | Hat                          |             |             | 65.3 thousand |  |  |  |  |
|      |                              |             |             |               |  |  |  |  |
|      |                              |             |             |               |  |  |  |  |
|      |                              |             |             |               |  |  |  |  |
|      |                              |             |             |               |  |  |  |  |
|      |                              |             |             |               |  |  |  |  |
|      |                              |             |             |               |  |  |  |  |