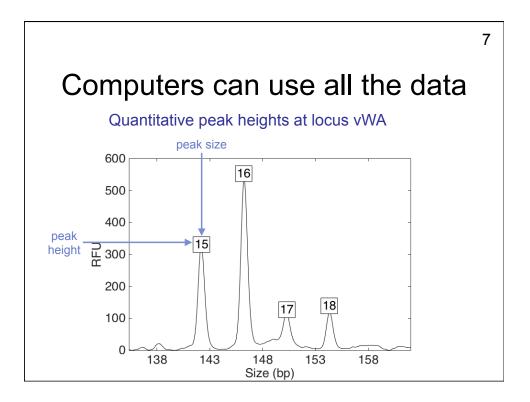

|                                      |                        |             |             | 18               |  |  |  |
|--------------------------------------|------------------------|-------------|-------------|------------------|--|--|--|
| Match statistics<br>Whitfield Street |                        |             |             |                  |  |  |  |
|                                      |                        | 19A         | 30A         | 49A              |  |  |  |
| Item                                 | Description            | Susan Wolfe | Sarah Wolfe | Allen Wade       |  |  |  |
| 36A1                                 | Sweatpants waistband   |             |             | 13.7 quintillion |  |  |  |
| 36A2                                 | Sweatpants blood stain |             |             | 22.4 quintillion |  |  |  |
| 37A                                  | Black knit hat         |             |             | 25.7 thousand    |  |  |  |
| 38A                                  | Hanes sock             |             | 300         | 2.96 quintillion |  |  |  |
| 39A                                  | Hanes sock             |             |             | 5.7 quintillion  |  |  |  |
|                                      |                        |             |             |                  |  |  |  |