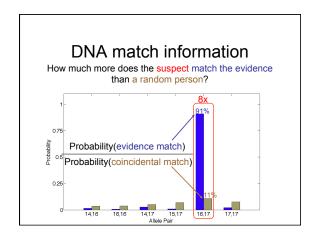

### Prosecutor question

What is the true match information of the evidence to the suspect?

### Is the suspect in the evidence?

A match between the baseball cap and Leland Davis is:

89 quadrillion times more probable than a coincidental match to an unrelated Black person

420 quadrillion times more probable than a coincidental match to an unrelated Caucasian person

73.5 quadrillion times more probable than a coincidental match to an unrelated Hispanic person