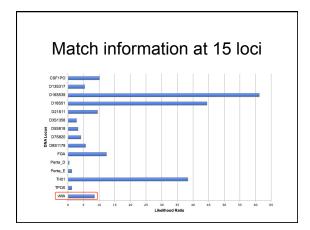

### Prosecutor question

What is the true match information of the evidence to the suspect?

### TrueAllele operator

STR evidence data

.fsa genetic analyzer files

- Replicate computer runs for each item
- Three unknown mixture contributors
   Degraded DNA was considered

Evidence genotypes probability distributions