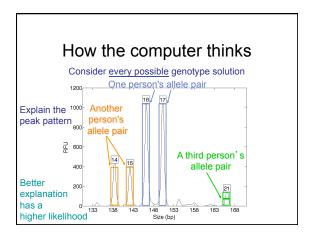

### TrueAllele operator

STR evidence data

.fsa genetic analyzer files

- Replicate computer runs for each item
- Three unknown mixture contributors
   Degraded DNA was considered

Evidence genotypes probability distributions