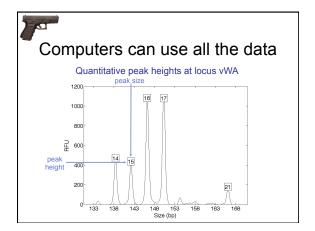

### TrueAllele operator

STR evidence data

.fsa genetic analyzer files

- Replicate computer runs for each item
- Three unknown mixture contributors
   Degraded DNA was considered

Evidence genotypes probability distributions