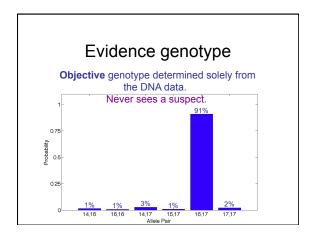

### TrueAllele operator

STR evidence data

.fsa genetic analyzer files

- Replicate computer runs for each item
- Three unknown mixture contributors
   Degraded DNA was considered

Evidence genotypes probability distributions