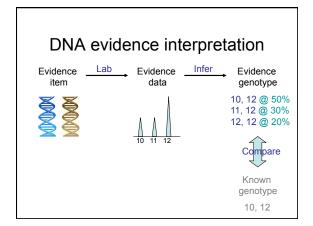

### Prosecutor question

What is the true match information of the evidence to the suspect?

### TrueAllele operator

STR evidence data

.fsa genetic analyzer files

- Replicate computer runs for each item
- Three unknown mixture contributors
   Degraded DNA was considered

Evidence genotypes probability distributions