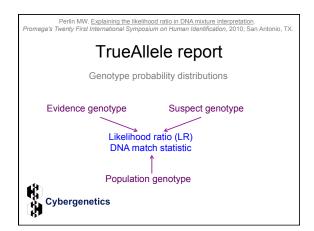

### TrueAllele operator

STR evidence data

.fsa genetic analyzer files

- Replicate computer runs for each item
- Three unknown mixture contributors
   Degraded DNA was considered

Evidence genotypes probability distributions