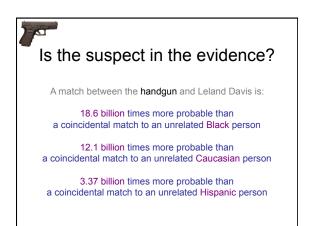

### Is the suspect in the evidence?

A match between the baseball cap and Leland Davis is:

89 quadrillion times more probable than a coincidental match to an unrelated Black person

420 quadrillion times more probable than a coincidental match to an unrelated Caucasian person

73.5 quadrillion times more probable than a coincidental match to an unrelated Hispanic person