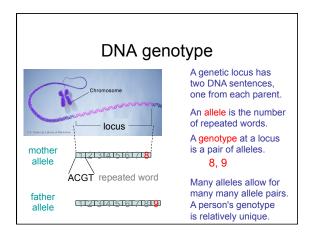

### TrueAllele operator

STR evidence data

.fsa genetic analyzer files

- Replicate computer runs for each item
- Three unknown mixture contributors
   Degraded DNA was considered

Evidence genotypes probability distributions