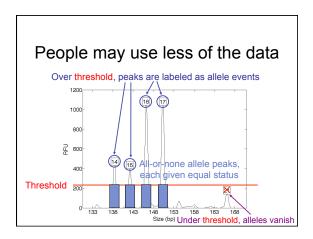

### Prosecutor question

What is the true match information of the evidence to the suspect?