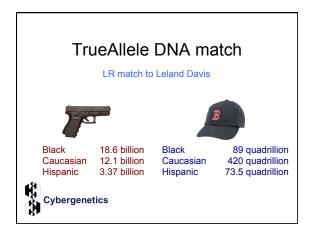

### Is the suspect in the evidence?

A match between the baseball cap and Leland Davis is:

89 quadrillion times more probable than a coincidental match to an unrelated Black person

420 quadrillion times more probable than a coincidental match to an unrelated Caucasian person

73.5 quadrillion times more probable than a coincidental match to an unrelated Hispanic person